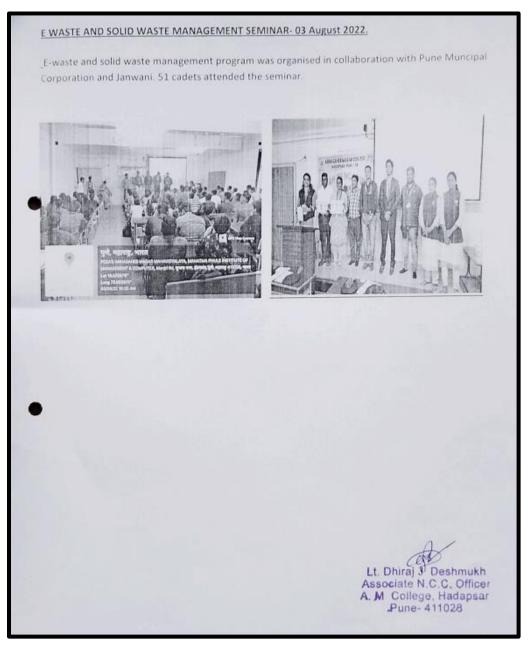

## Metric: 3.2.2(QnM)

Number of workshops/seminars/conferences including programs conducted on Research Methodology, Intellectual Property Rights (IPR) and entrepreneurship during the last five years

Submitted to NATIONAL ASSESSMENT AND ACCREDITATION COUNCIL BENGALURU

## Self Study Report: 2024 (4th Cycle)

**3.2.2.** Number of Workshops/Seminars/Conferences Including on Research Methodology, Intellectual Property Rights (IPR) and Entrepreneurship Conducted During the last Five

# Index (2022-2023)

| Sr.No | Title                                              | Туре                    | Department | Page<br>No. |
|-------|----------------------------------------------------|-------------------------|------------|-------------|
| 1     | Workshop On "Career<br>Katta"                      | Entrepreneurship        | Institute  | 3-16        |
| 2     | Workshop on Faculty<br>development program         | Entrepreneurship        | Institute  | 17-23       |
| 3     | Workshop on Myeline<br>training                    | Entrepreneurship        | Institute  | 24-30       |
| 4     | Moodle LMS training<br>workshop                    | IPR                     | Institute  | 31-36       |
| 5     | Workshop on E Waste &<br>Solid Waste<br>Management | IPR                     | NCC        | 37-41       |
| 6     | Workshop on<br>NET,SET,GATE                        | Research<br>Methodology | Chemistry  | 42-49       |